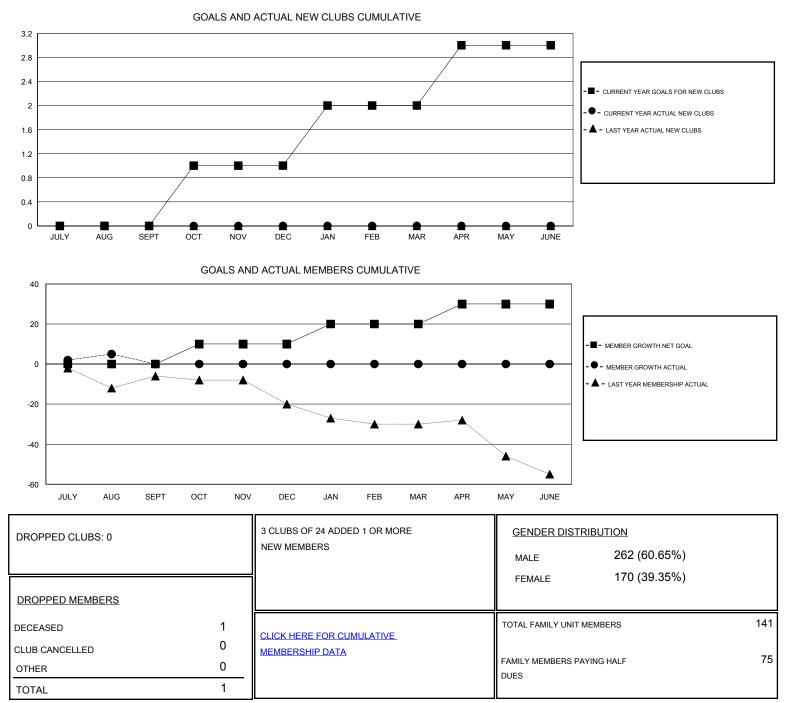

## District 39 E

Results as of: 8/31/2019

| GMT:                  | LOCATION IDAHO |           |               |                       |                           |                         | GMT CA                                             |
|-----------------------|----------------|-----------|---------------|-----------------------|---------------------------|-------------------------|----------------------------------------------------|
| Clubs                 |                |           |               | Members               |                           |                         |                                                    |
| RESULTS FOR 2019-2020 |                |           |               | RESULTS FOR 2019-2020 |                           |                         |                                                    |
| QUARTER               | NEW CLUB GOAL  | NEW CLUBS | DROPPED CLUBS | QUARTER               | MEMBER GROWTH NET<br>GOAL | MEMBER GROWTH<br>ACTUAL | DROPPED<br>MEMBERS ACTUAL<br>(including transfers) |
| JULY/AUG/SEPT         | 0              | 0         | 0             | JULY/AUG/SEPT         | 0                         | 6                       | 1                                                  |
| OCT/NOV/DEC           | 1              | 0         | 0             | OCT/NOV/DEC           | 10                        | 0                       | 0                                                  |
| JAN/FEB/MAR           | 1              | 0         | 0             | JAN/FEB/MAR           | 10                        | 0                       | 0                                                  |
| APR/MAY/JUNE          | 1              | 0         | 0             | APR/MAY/JUNE          | 10                        | 0                       | 0                                                  |